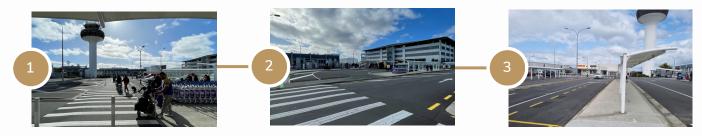

## SHUTTLE GUIDE: DOMESTIC TERMINAL

- Please exit on DOOR 8 by the Jetstar terminal and cross the crossing to the far side and wait at the Collection Shelters
- Please look out for a bus with JetPark signage on the window. The shuttle will pull up at the bay next to the sheltered area.

### Visual Guide: