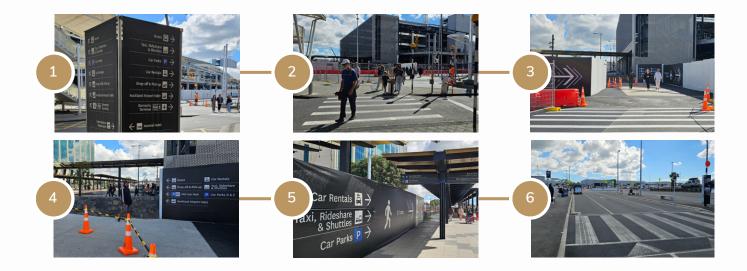

# SHUTTLE GUIDE: INTERNATIONAL TERMINAL

- The walkway is about 5-7 mins from the arrival terminal. Please follow "Shuttle pick up" signs and exit via DOOR 5
- Cross the crossing to the large covered walkway, following the signs that say car rentals & shuttles, and wait in Bay 5
- Please look out for a bus with JetPark signage on the window which will stop at Lane 5.

#### Visual Guide: