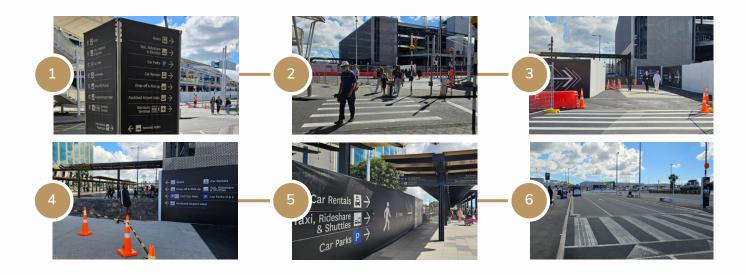

# SHUTTLE GUIDE: INTERNATIONAL TERMINAL

- The walkway is about 5-7 mins from the arrival terminal. Please follow "Shuttle pick up" signs and exit via DOOR 5
- Cross the crossing to the large covered walkway, following the signs that say car rentals & shuttles, and wait in the shelter bay area.
- Please look out for a small van or large bus with JetPark signage on the vehicle which will stop at Lane 5.

#### Visual Guide: