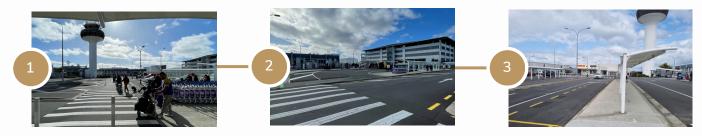

## SHUTTLE GUIDE: DOMESTIC TERMINAL

- Please exit on DOOR 8 by the Jetstar terminal and cross the crossing to the far side and wait at the Collection Shelters.
- Please look out for a small van or large bus with JetPark signage on the vehicle. The shuttle will pull up at the bay next to the sheltered area.

### Visual Guide: