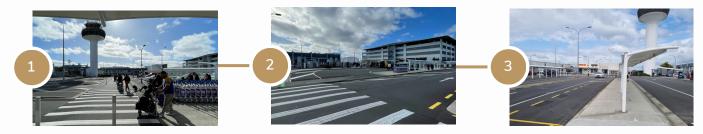

## SHUTTLE GUIDE: DOMESTIC TERMINAL

- Please exit on DOOR 8 by the Jetstar terminal and cross the crossing to the far side and wait at the Collection Shelters.
- Please look out for a bus with JetPark signage on the window. The shuttle will pull up at the bay next to the sheltered area.

### Visual Guide: