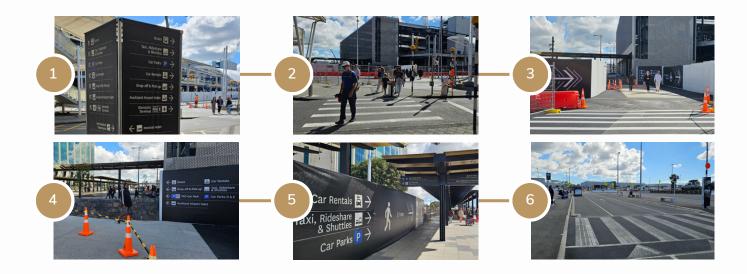

# SHUTTLE GUIDE: INTERNATIONAL TERMINAL

- The walkway is about 5-7 mins from the arrival terminal. Please follow "Shuttle pick up" signs and exit via DOOR 5
- Cross the crossing to the large covered walkway, following the signs that say car rentals & shuttles, and wait in the shelter bay area.
- Please look out for a bus with JetPark signage on the window which will stop at Lane 5.

#### Visual Guide: