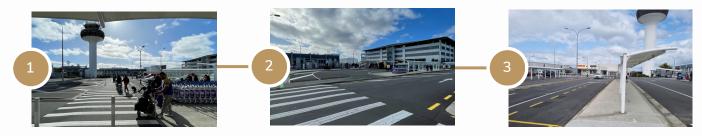

## SHUTTLE GUIDE: DOMESTIC TERMINAL

- Please exit on DOOR 8 by the Jetstar terminal and cross the crossing to the far side and wait at the Collection Shelters.
- Please look out for a bus with JetPark signage on the window. The shuttle will pull up at the bay next to the sheltered area.

#### Visual Guide: