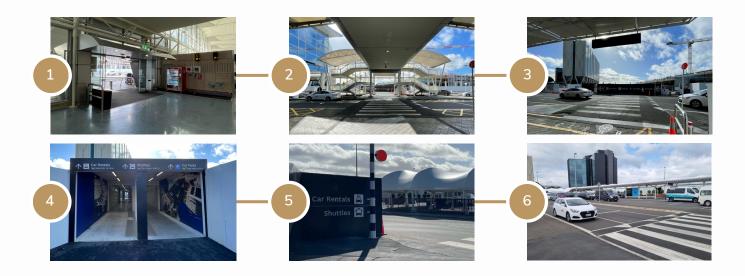

### SHUTTLE GUIDE: INTERNATIONAL TERMINAL

- The walkway is about 3-5 mins from the arrival terminal. Please follow "Shuttle pick up" signs and exit via DOOR 5
- Cross the crossing to the large container covered walkway, following the signs that say car rentals & shuttles, and wait in the shelter bay area (Bay 1).
- Please look out for a bus with JetPark signage on the window which will stop at the northern end of Bay 2.

#### Visual Guide: